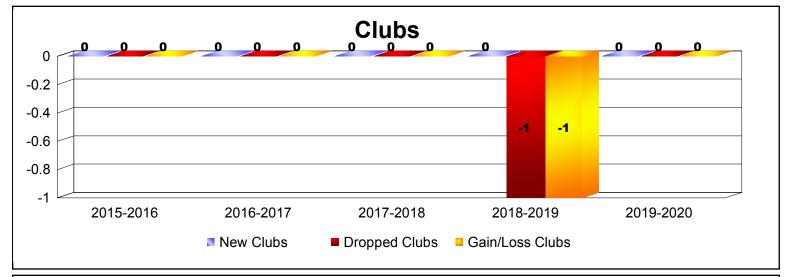

| Year      | New<br>Clubs | Dropped<br>Clubs | Gain/<br>Loss<br>Clubs | New<br>Members | Charter<br>Members | Reinstate<br>Members | Transfer<br>Members | Total<br>Member<br>Added | Total<br>Members<br>Dropped | Gain/<br>Loss<br>Members |
|-----------|--------------|------------------|------------------------|----------------|--------------------|----------------------|---------------------|--------------------------|-----------------------------|--------------------------|
| 2015-2016 | 0            | 0                | 0                      | 184            | 0                  | 5                    | 3                   | 192                      | -152                        | 40                       |
| 2016-2017 | 0            | 0                | 0                      | 160            | 0                  | 4                    | 7                   | 171                      | -169                        | 2                        |
| 2017-2018 | 0            | 0                | 0                      | 136            | 0                  | 5                    | 8                   | 149                      | -177                        | -28                      |
| 2018-2019 | 0            | -1               | -1                     | 157            | 0                  | 10                   | 10                  | 177                      | -208                        | -31                      |
| 2019-2020 | 0            | 0                | 0                      | 63             | 1                  | 4                    | 4                   | 72                       | -72                         | 0                        |
| Average   | 0            | 0                | 0                      | 140            | 0                  | 6                    | 6                   | 152                      | -156                        | -3                       |