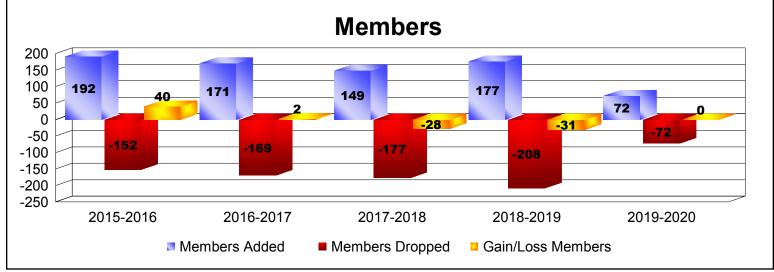

| Year      | New<br>Clubs | Dropped<br>Clubs | Gain/<br>Loss<br>Clubs | New<br>Members | Charter<br>Members | Reinstate<br>Members | Transfer<br>Members | Total<br>Member<br>Added | Total<br>Members<br>Dropped | Gain/<br>Loss<br>Members |
|-----------|--------------|------------------|------------------------|----------------|--------------------|----------------------|---------------------|--------------------------|-----------------------------|--------------------------|
| 2015-2016 | 0            | 0                | 0                      | 184            | 0                  | 5                    | 3                   | 192                      | -152                        | 40                       |
| 2016-2017 | 0            | 0                | 0                      | 160            | 0                  | 4                    | 7                   | 171                      | -169                        | 2                        |
| 2017-2018 | 0            | 0                | 0                      | 136            | 0                  | 5                    | 8                   | 149                      | -177                        | -28                      |
| 2018-2019 | 0            | -1               | -1                     | 157            | 0                  | 10                   | 10                  | 177                      | -208                        | -31                      |
| 2019-2020 | 0            | 0                | 0                      | 63             | 1                  | 4                    | 4                   | 72                       | -72                         | 0                        |
| Average   | 0            | 0                | 0                      | 140            | 0                  | 6                    | 6                   | 152                      | -156                        | -3                       |